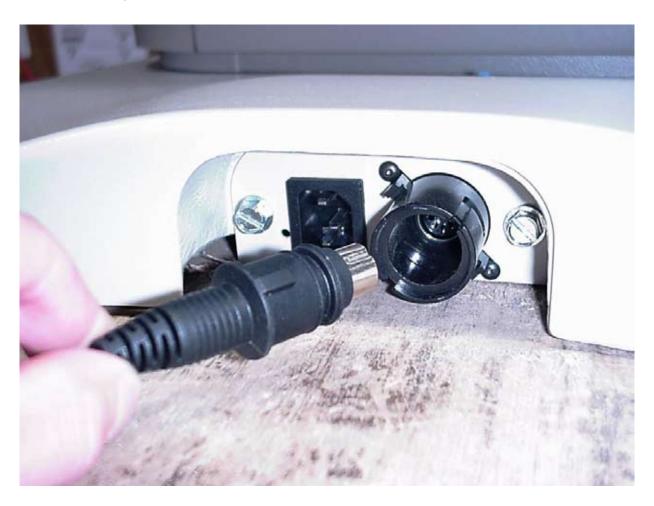

### **INSTALLATION**

- 1. Unplug the old Foot Control from the receptacle at the back of the Power Table's base.
- 2. Plug the replacement Foot Control into the receptacle aligning the keyway. Make sure the plug is fully inserted into the receptacle.