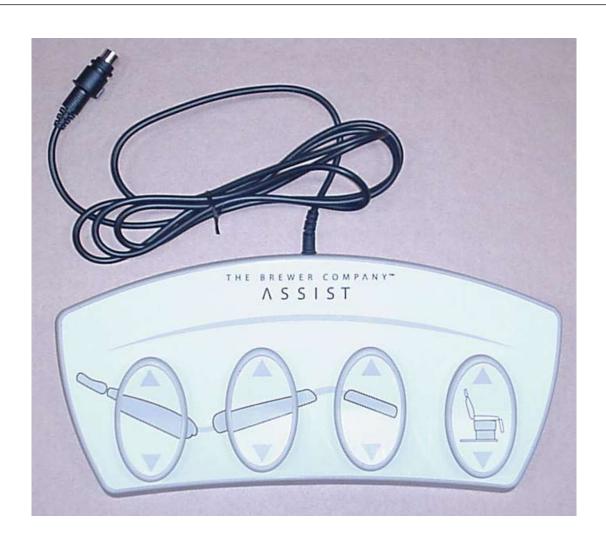

## Foot Control Replacement Kit 100990 For Brewer Assist Power Table

# Foot Control Replacement Kit 100990 For Brewer Assist Power Table